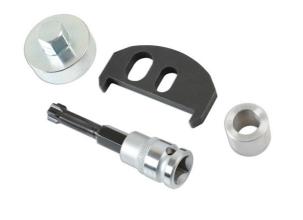

## **Crankshaft Turning/Holding Kit - for BMW MINI**

An engine timing support tool for BMW 1.2, 1.5, 2.0 petrol and diesel engines.

## **Additional Information**

Applications: BMW 1, 2, 3, 5 Series (from 2014); 4, 7 Series (from 2015); X1, X3, X4 Series (from 2014); X5 Series (from 2015), MINI • Clubman (from 2014), MINI Hatch (from 2015), MINI convertible (from 2016).

LASER Kamasa Gunson Connect

- Engine codes: B37, B38, B47, B48 (1.2, 1.5 & 2.0L).
- Equivalent to OEM 11 6 480, 11 9 811, 11 9 265, 11 4 180.
- For engine timing on B37 & B47, use Laser Part No. 6997. For engine timing on B38 & B48, use Laser Part No. 7242.
- · Made in Sheffield.