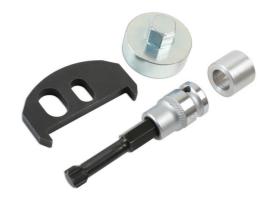

## **Crankshaft Turning/Holding Kit - for BMW MINI**

An engine timing support tool for BMW 1.2, 1.5, 2.0 petrol and diesel engines.

## **Additional Information**

Applications: BMW 1, 2, 3, 5 Series (from 2014); 4, 7 Series (from 2015); X1, X3, X4 Series (from 2014); X5 Series (from 2015), MINI • Clubman (from 2014), MINI Hatch (from 2015), MINI convertible (from 2016).

LASER Kamasa Gunson Connect

- Engine codes: B37, B38, B47, B48 (1.2, 1.5 & 2.0L).
- Equivalent to OEM 11 6 480, 11 9 811, 11 9 265, 11 4 180.
- For engine timing on B37 & B47, use Laser Part No. 6997. For engine timing on B38 & B48, use Laser Part No. 7242.
- · Made in Sheffield.