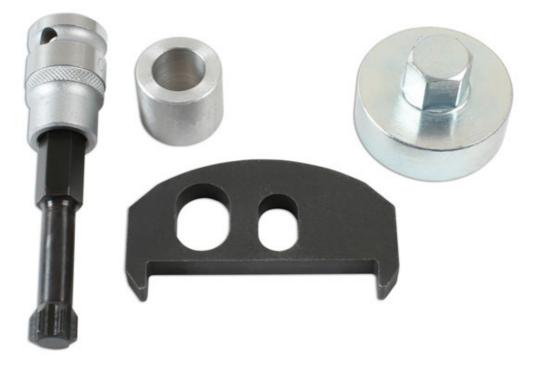

## **Crankshaft Turning/Holding Kit - for BMW MINI**

An engine timing support tool for BMW 1.2, 1.5, 2.0 petrol and diesel engines.

## **Additional Information**

Applications: BMW 1, 2, 3, 5 Series (from 2014); 4, 7 Series (from 2015); X1, X3, X4 Series (from 2014); X5 Series (from 2015), MINI • Clubman (from 2014), MINI Hatch (from 2015), MINI convertible (from 2016).

LASER Kamasa Gunson Connect

- Engine codes: B37, B38, B47, B48 (1.2, 1.5 & 2.0L).
- Equivalent to OEM 11 6 480, 11 9 811, 11 9 265, 11 4 180.
- For engine timing on B37 & B47, use Laser Part No. 6997. For engine timing on B38 & B48, use Laser Part No. 7242.
- · Made in Sheffield.